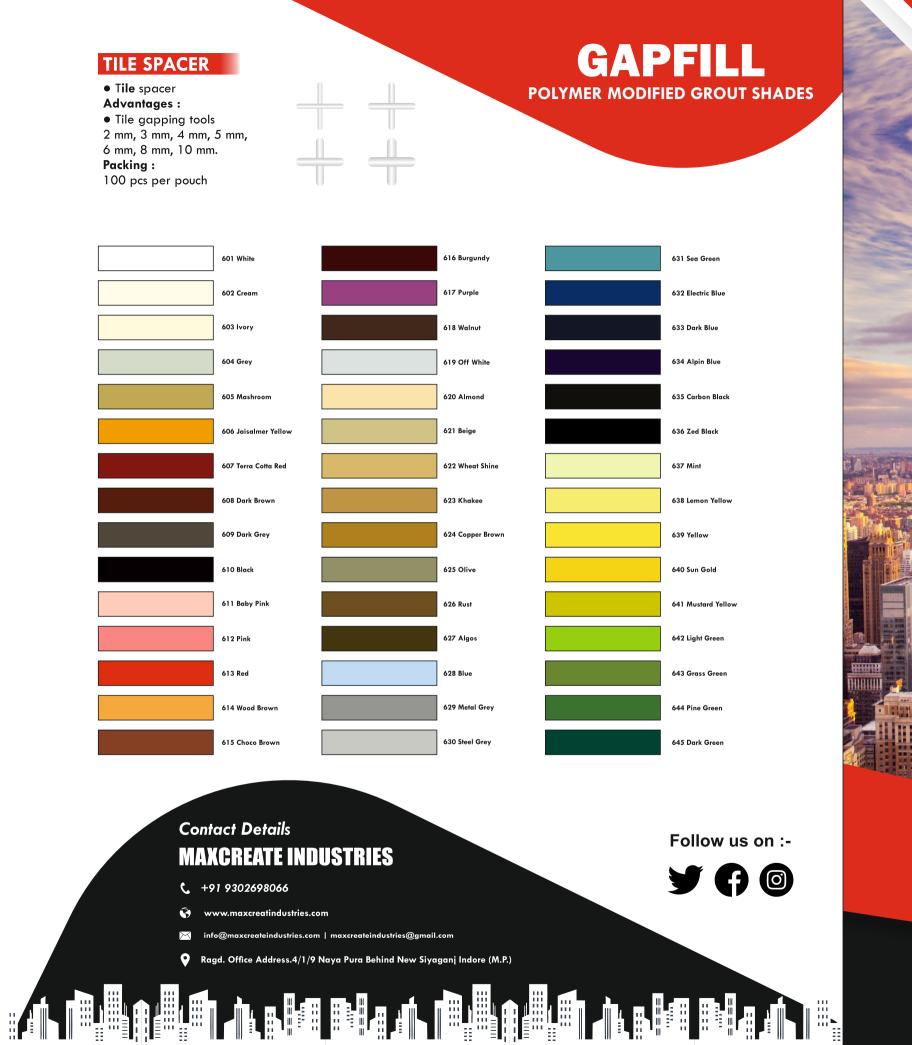

### **GROUT-GAPFILL**

- Easy to apply crack fill with colour range Advantages :
- No decolouration, no shrinkage, no cracks
- Packing : 1 kg & 10 kg